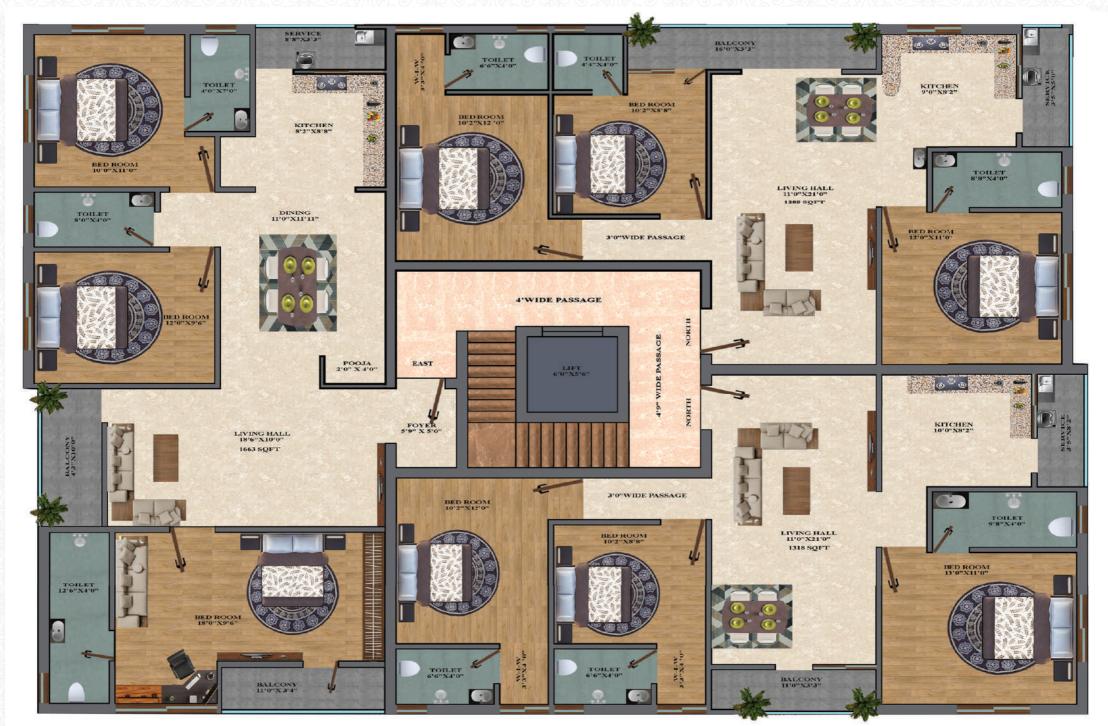

### harmonious blend of modern comfort with elegance.

| <b>F1</b>        | F1 & S1                         |              | F2 & S2                         |              | F3 & S3                         |  |
|------------------|---------------------------------|--------------|---------------------------------|--------------|---------------------------------|--|
| Super Buildup Ar | Super Buildup Area : 1663 Sq.Ft |              | Super Buildup Area : 1288 Sq.Ft |              | Super Buildup Area : 1318 Sq.Ft |  |
| No. of Rooms     | : 4/3 BHK + 3 Toilets           | No. of Rooms | : 3 BHK + 3 Toilets             | No. of Rooms | : 3 BHK + 3 Toilets             |  |
| Facing           | : East facing                   | Facing       | : North facing                  | Facing       | : North facing                  |  |

### Spacious Bedrooms and Lounge, Balcony, Service area and Open kitchen