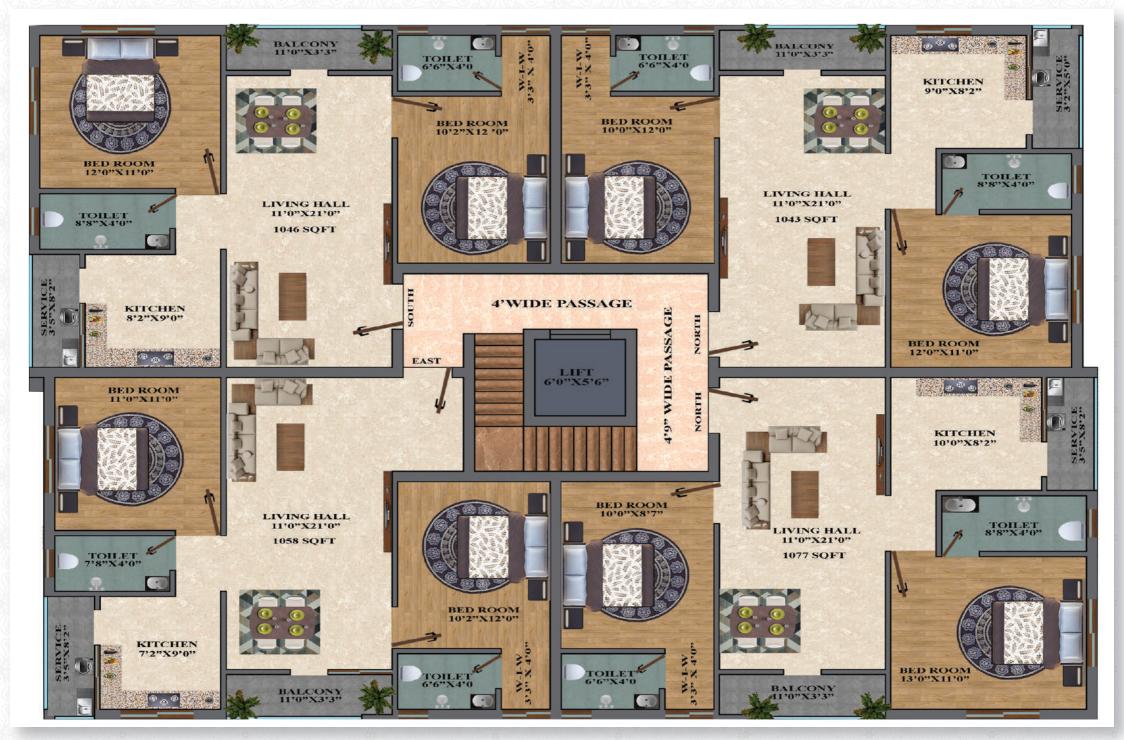

# Third Floor - Plan

|                    |                     | T2                 |                     | Т3                 |                     |
|--------------------|---------------------|--------------------|---------------------|--------------------|---------------------|
| Super Buildup Area | : 1046 Sq.Ft        | Super Buildup Area | : 1058 Sq.Ft        | Super Buildup Area | : 1043 Sq.Ft        |
| No. of Rooms       | : 2 BHK + 2 Toilets | No. of Rooms       | : 2 BHK + 2 Toilets | No. of Rooms       | : 2 BHK + 2 Toilets |
| Facing             | : South facing      | Facing             | : East facing       | Facing             | : North facing      |

#### **T4**

#### Super Buildup Area : 1077 Sq.Ft

No. of Rooms : 2 BHK + 2 Toilets

Facing : North facing

### Spacious Bedrooms and Lounge, Balcony, Service area and Open kitchen